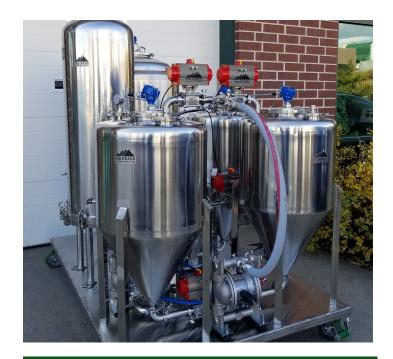

## **EASE OF USE**

The MaxXtract™ System is a 30 to 150 pound per hour fully automated, closed loop, chilled alcohol extraction system, designed for maximum extraction of plant essentials with the least amount of plant damage. Our solvent extraction system utilizes multi-tank design with centrifuge technology to drive 99+% solvent recovery while maintaining a low solvent to plant matter ratio. Dwell time and temperature are controlled to create tincture, and ultimately oil, with select plant essential properties.

## CHILLED ALCOHOL EXTRACTION

- FULLY AUTOMATED
- · TOUCHSCREEN PANEL
- · UL C1D2 ELECTRONICS
- LOW TEMPERATURE -40C
- HIGH SOLVENT RECOVERY
- EASY TO USE AND CLEAN

- HIGH EXTRACTION EFFICIENCY
- CONSISTENT TINCTURE
- REDUCED FLOOR SPACE REQUIREMENTS
- FDA COMPLIANT (GRAS)
- MINIMAL PLANT DAMAGE