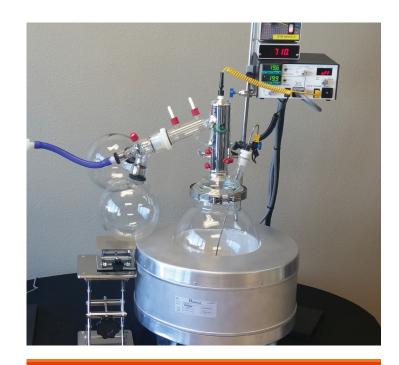

## the smart choice CONSISTENCY

The CES Short Path Distillation systems are designed to produce high quality distillate in a fraction of the time. We offer two models, a 2 liter and 5 liter, with 3 types of heads and

Designed for those who seek to produce the highest quality oil, all our Short Path Distillation systems come with CES designed glassware, fittings, vacuum pump, cold trap, lab stands, thermocouples, dual channel digital temperature control, heating mantle with magnetic stir control, vacuum monitoring system and digital condenser heater/chiller.

## SINGLE PASS DISTILLATION

- HIGH POTENCY HEAD
- NON-CLOGGING CONDENSER
- MODULAR DESIGN
- EASY TO CLEAN
- FDA COMPLIANT (GRAS)
- SPECIALLY DESIGNED COLD TRAP
- NO MOVING COMPONENTS

- LOW, ON CONDITION MAINTENANCE
- HIGH RELIABILITY
- TWO MODELS
  (2 LITER & 5 LITER)
- THREE TYPES
  OF HEADS
- NUMEROUS STYLES
  OF COWS