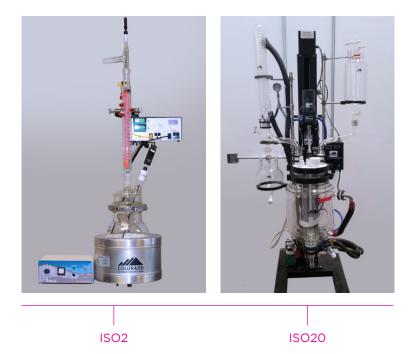

- Manual and automatic models available
- 2L or 20L capacity
- Processes up to 44 pounds per hour

- User-friendly, intuitive design
- Highly adaptable

**ISO2:** Manual small batch process utilizing custom designed isolate to recrystallization equipment to maximize yield.

**ISO20:** Double jacketed Borosilicate glass reactor with Teflon mixer, electronic lift & tilt, 180 degree reactor tilt for ease of operation, heating chilling, and vacuum included.

| Model | Capacity (L) | Footprint<br>(ft x ft) | Processing Speed<br>(kg/hr) | Power<br>Requirements |
|-------|--------------|------------------------|-----------------------------|-----------------------|
| ISO2  | 2L           | 4'x 2'                 | -2 kg                       | 35A 120/1/60          |
| ISO20 | 20L          | 8' x 3'                | 3-20 kg                     | 60A 220/1/60          |